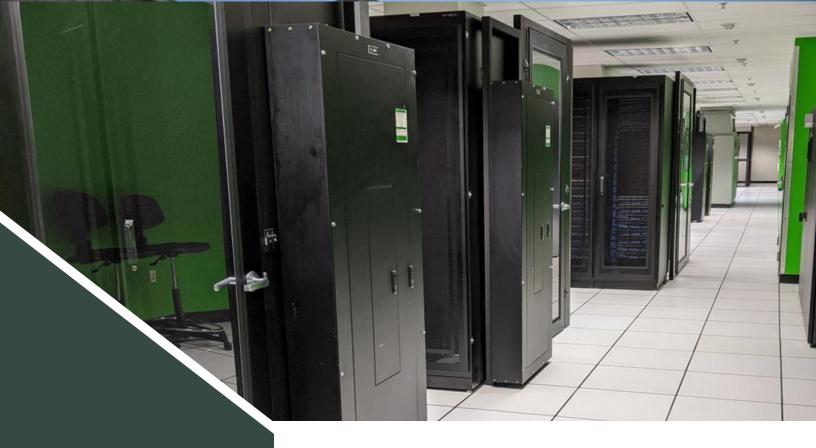

### **Facility Features**

- 10,000 SF data center has room to expand and a variety of connectivity options
- Layered security: mantraps, biometrics, key cards, CCTV, on-site officers
- SOC 2 Type II, ISO 27001, PCI-DSS compliance
- · 100% uptime SLA

### **Infrastructure Features**

- N+1 built in redundancies for most components
- 4-20 kw per cabinet
- · Cold isle containment