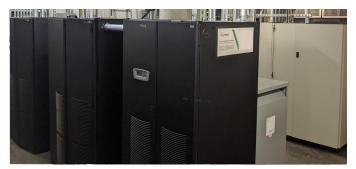

### **Infrastructure Features**

- N+1 built in redundancies for most components
- 4-20 kw per cabinet
- · Cold isle containment