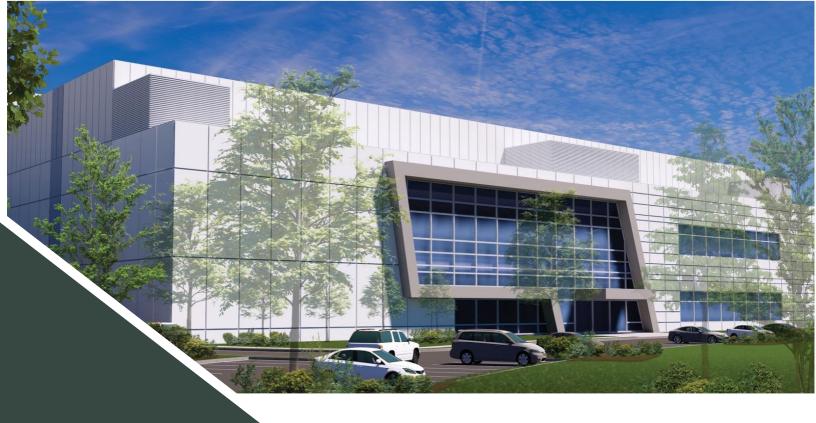

# H5 Data Centers' Fully Secure and Reliable Ashburn Facility

Strategically located in the heart of Northern Virginia's Data Center Alley, H5 Data Centers' Ashburn site is a 255,000 square foot new build with access to 42 Megawatts from Dominion Power. Phased M&E deployment with 1st phase available Q3'24.

#### Infrastructure Features

- · 255.000 sf new build data center
- Up to 60 MVA
- Tier III or N+2C
- Utility power from dominion at rates below the national average