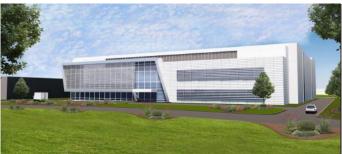

# H5 Data Centers' Fully Secure and Reliable Ashburn Facility

Strategically located in the heart of Northern Virginia's Data Center Alley, H5 Data Centers' Ashburn site is a 255,000 square foot new build with access to 42 Megawatts from Dominion Power. Phased M&E deployment with 1st phase available Q3'24.